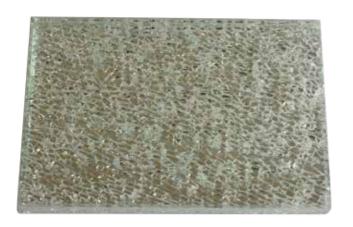

## Some samples of materials used to make our creations

Crackle glass: "Diamond effect"
multi-stratified flat glass that is
hand-crafted.

A series of glass crystals are put
together to form irregular web-like
designs, which can be used to make
tabletops, end tables, and table
supports, etc