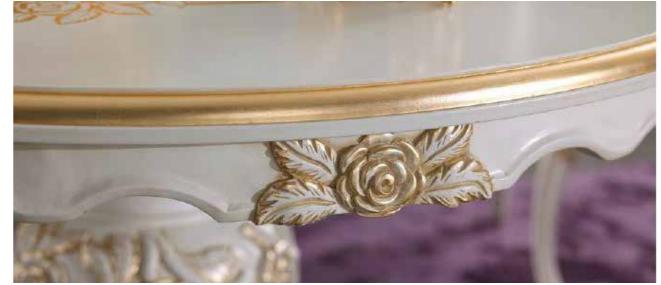

Classical Style









Venezia Collection













Roma Collection

































Classic Chandeliers made by Venetian glassmakers







## Some samples of materials used to make our creations









Crackle glass: "Diamond effect"
multi-stratified flat glass that is
hand-crafted.

A series of glass crystals are put
together to form irregular web-like
designs, which can be used to make
tabletops, end tables, and table
supports, etc

Artistic Images samples:
Using multicolored Murano
glass grit, we create figures at
the choice of our client. These
products are completely handcrafted

Glass portrait samples: We print images chosen by our clients using an innovative technology, in high definition and multiple colors. The hardening of the glass ensures that it is long lasting, and resistant to scratches and breakage

V