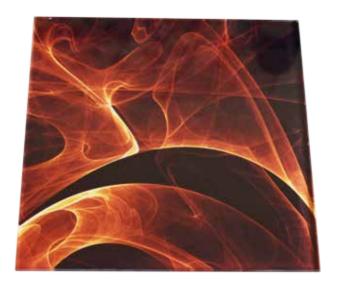

Artistic Images samples:
Using multicolored Murano
glass grit, we create figures at
the choice of our client. These
products are completely handcrafted

Glass portrait samples: We print images chosen by our clients using an innovative technology, in high definition and multiple colors. The hardening of the glass ensures that it is long lasting, and resistant to scratches and breakage