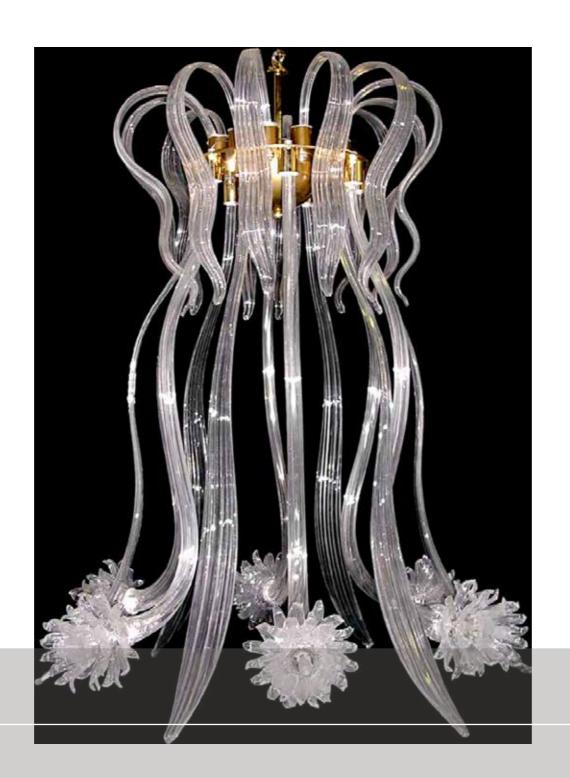

Classical Style

Venezia Collection

Roma Collection

Classic Chandeliers made by Venetian glassmakers