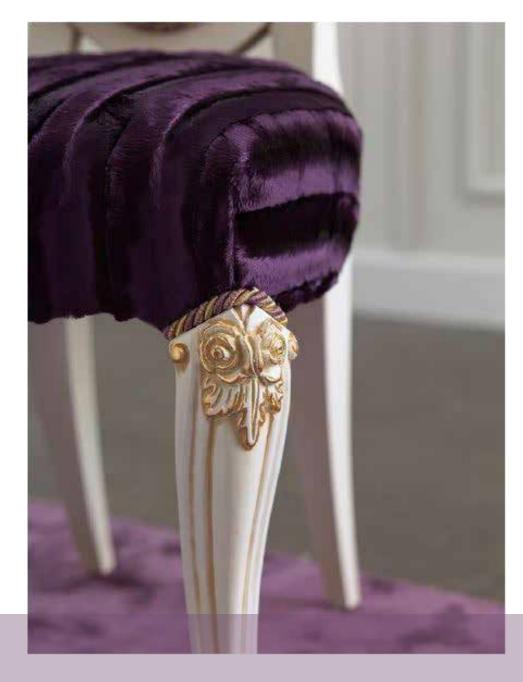

Classical Style









Venezia Collection













Roma Collection

































Classic Chandeliers made by Venetian glassmakers







## Some samples of materials used to make our creations









Crackle glass: "Diamond effect"
multi-stratified flat glass that is
hand-crafted.

A series of glass crystals are put
together to form irregular web-like
designs, which can be used to make
tabletops, end tables, and table
supports, etc

Artistic Images samples:
Using multicolored Murano
glass grit, we create figures at
the choice of our client. These
products are completely handcrafted

Glass portrait samples: We print images chosen by our clients using an innovative technology, in high definition and multiple colors. The hardening of the glass ensures that it is long lasting, and resistant to scratches and breakage

Vierre Technology allo