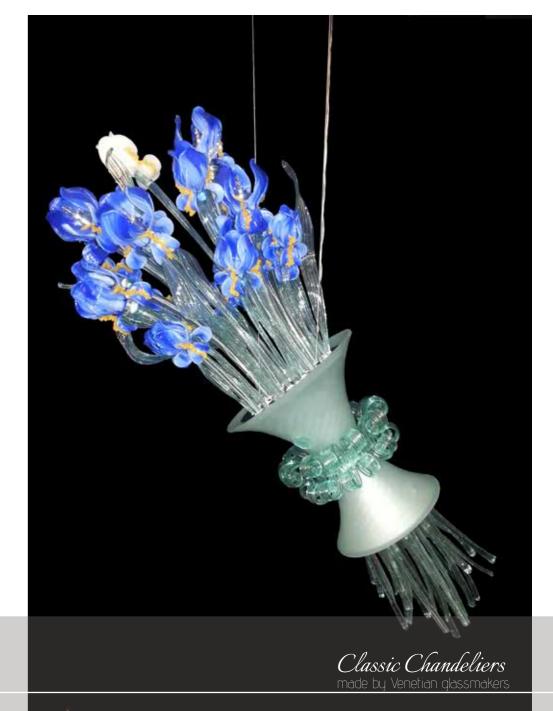

Classical Style

Venezia Collection

Roma Collection

Classic Chandeliers made by Venetian glassmakers