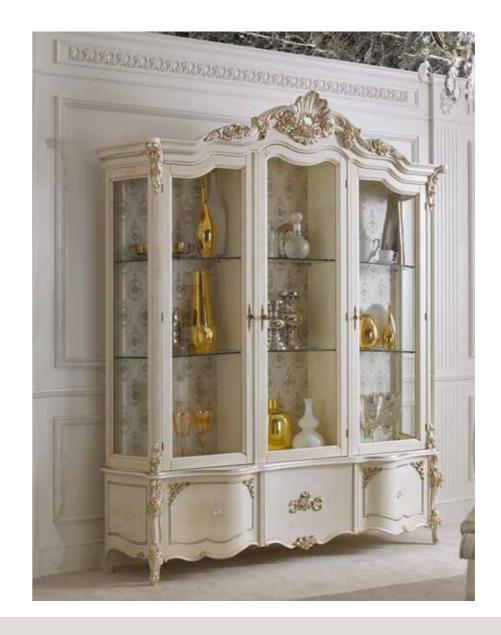

Classical Style

Venezia Collection

Roma Collection

Classic Chandeliers made by Venetian glassmakers