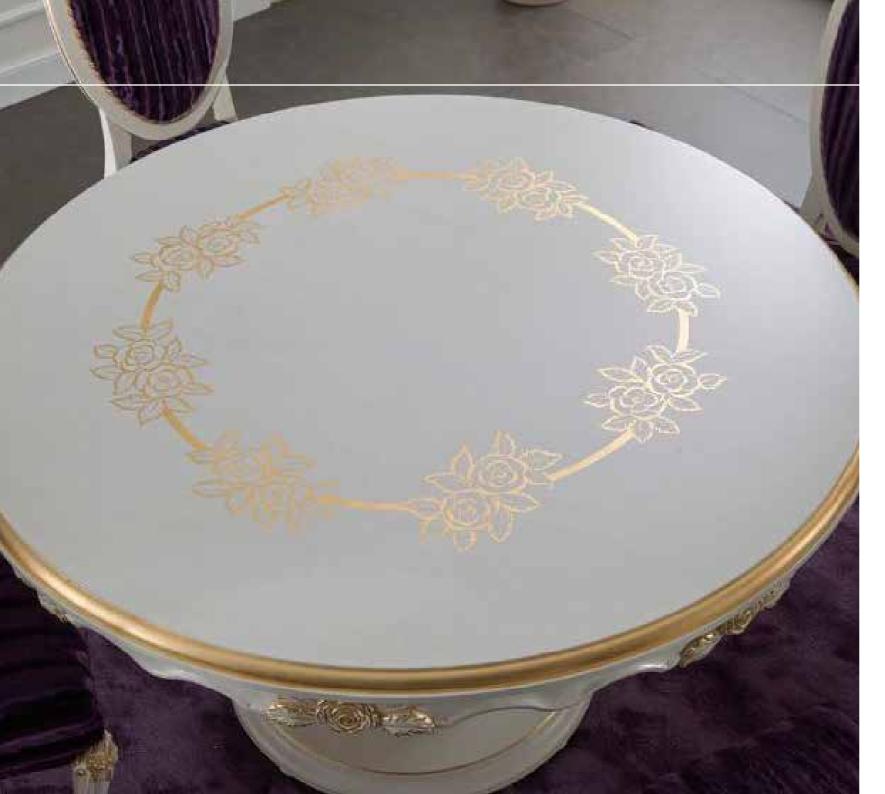

Classical Style









Venezia Collection













Roma Collection

































Classic Chandeliers made by Venetian glassmakers







## Some samples of materials used to make our creations









Crackle glass: "Diamond effect"
multi-stratified flat glass that is
hand-crafted.

A series of glass crystals are put
together to form irregular web-like
designs, which can be used to make
tabletops, end tables, and table
supports, etc

Artistic Images samples:
Using multicolored Murano
glass grit, we create figures at
the choice of our client. These
products are completely handcrafted

Glass portrait samples: We print images chosen by our clients using an innovative technology, in high definition and multiple colors. The hardening of the glass ensures that it is long lasting, and resistant to scratches and breakage