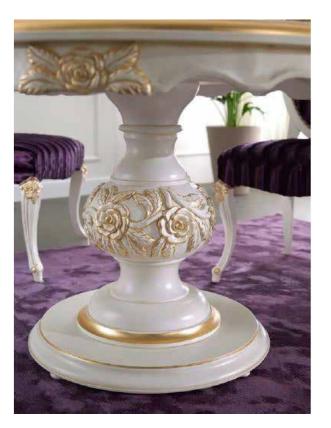

Classical Style









Venezia Collection













Roma Collection

































Classic Chandeliers made by Venetian glassmakers







## Some samples of materials used to make our creations









Crackle glass: "Diamond effect"
multi-stratified flat glass that is
hand-crafted.

A series of glass crystals are put
together to form irregular web-like
designs, which can be used to make
tabletops, end tables, and table
supports, etc

Artistic Images samples:
Using multicolored Murano
glass grit, we create figures at
the choice of our client. These
products are completely handcrafted

Glass portrait samples: We print images chosen by our clients using an innovative technology, in high definition and multiple colors. The hardening of the glass ensures that it is long lasting, and resistant to scratches and breakage

Vie