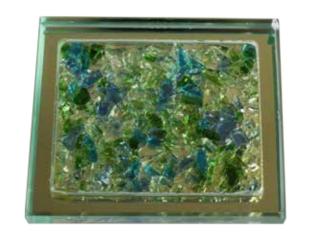

Artistic Images samples:
Using multicolored Murano
glass grit, we create figures at
the choice of our client. These
products are completely handcrafted

Glass portrait samples: We print images chosen by our clients using an innovative technology, in high definition and multiple colors. The hardening of the glass ensures that it is long lasting, and resistant to scratches and breakage